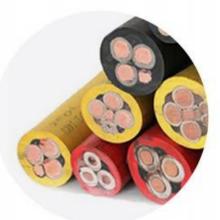

of Shenxing Cable Group and has the functions of product testing, project R&D and corporate exhibition hall

The newly built high-temperature resistant medium and high voltage special cable production workshop introduces 2 110KV, 1 35KV dry type cross-linked production line, becoming the first cable company in Shijiazhuang area to have a 110KV dry cross-linking production line.













# 1 INSPECTION AND TESTCENTER

















# **PRODUCT CLASSIFICATION**









**Fire Resistant Cables** 



**Mining Cable** 



**Rubber Sheathed Cable** 



**Power Cable** 



**Control Cable** 



Wiring



**Overhead Insulated Cable** 



**Shield Machine Cable** 



**Fire-resistant Cables** 



**Special Cables** 

























































































# **Finished Product Graphics**











### **New Energy**.

Suitable for solar energy, wind power generation, and electric vehicle charging stations, ensuring the transmission of electricity in the field of new energy.

### Ship.

Provide reliable cable support for ship power, propulsion, communication, and navigation systems.

### State Grid.

Used for transmission and distribution lines and substations of State Grid.



### Building

Provide stable power transmission for building power distribution, lighting, sockets, and renovation.

### Rail transit

Plays an important role in power supply, traction, signaling, and communication of rail transit.

### Mining

Ensure power supply, mechanical connection, and monitoring communication in the mine.

# () CERTIFICATE OF HONO