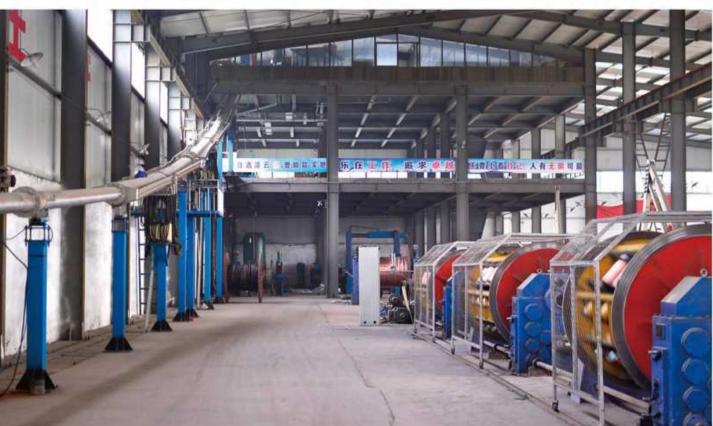

- Established in 1979.
- With a registered capital of 518 million yuan.
- An area of **75,000** square meters.
- In 2023, invested 278 million yuan to build a new high-temperature resistant medium and high voltage special cable production workshop and introduced two 110KV and one 35KV dry-type cross-linked production lines.
- Invested 3.68 million yuan to build a three-story laboratory building with an area of 1,300 square meters.