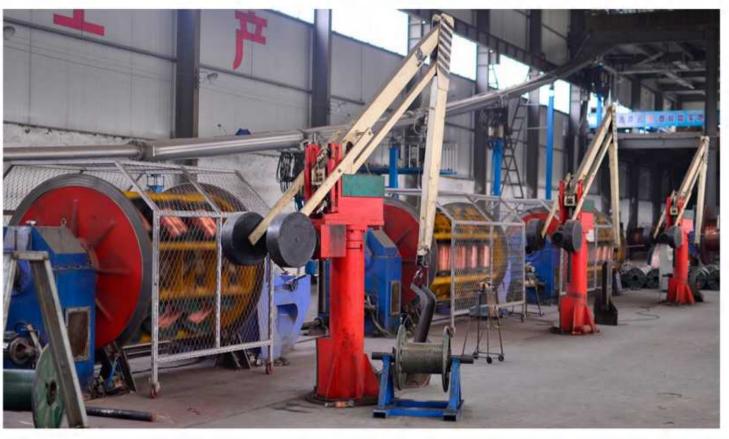

- Established in 1979.
- With a registered capital of 518 million yuan.
- An area of **75,000** square meters.
- In 2023, invested 278 million yuan to build a new high-temperature resistant medium and high voltage special cable production workshop and introduced two 110KV and one 35KV dry-type cross-linked production lines.
- Invested 3.68 million yuan to build a three-story laboratory building with an area of 1,300 square meters.

The newly built high-temperature resistant medium and high voltage special cable production workshop introduces 2 110KV, 1 35KV dry type cross-linked production line, becoming the first cable company in Shijiazhuang area to have a 110KV dry cross-linking production line.