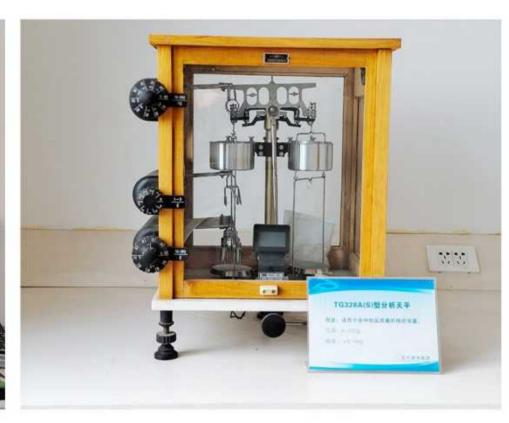

fireproof special cables.

The products are widely used in key projects such as subways, urban construction, and mines, and have won the support and trust of more high-end users.





### **2023 TO PRESENT**

The newly built high-temperature resistant application technology innovation center experimental building serves as the product testing and project R&D center of Shenxing Cable Group and has the functions of product testing, project R&D and corporate exhibition hall

The newly built high-temperature resistant medium and high voltage special cable production workshop introduces 2 110KV, 1 35KV dry type cross-linked production line, becoming the first cable company in Shijiazhuang area to have a 110KV dry cross-linking production line.













# 1 INSPECTION AND TESTCENTER

















# **PRODUCT CLASSIFICATION**









**Fire Resistant Cables** 



**Mining Cable** 



**Rubber Sheathed Cable** 



**Power Cable** 



**Control Cable** 



Wiring



**Overhead Insulated Cable** 



**Shield Machine Cable** 



**Fire-resistant Cables** 



**Special Cables** 

























































































# **Finished Product Graphics**











### **New Energy**.

Suitable for solar energy, wind power generation, and electric vehicle charging stations, ensuring the transmission of electricity in the field of new energy.

### Ship.

Provide reliable cable support for ship power, propulsion, communication, and navigation systems.

### State Grid.

Used for transmission and distribution lines and substations of Sta