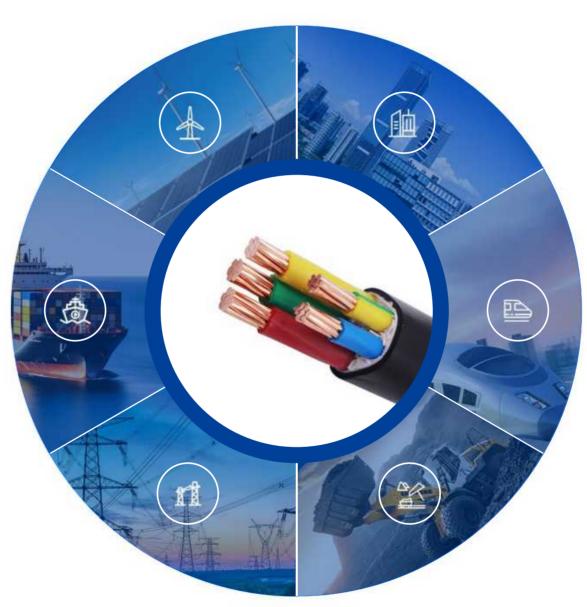

### **New Energy**.

Suitable for solar energy, wind power generation, and electric vehicle charging stations, ensuring the transmission of electricity in the field of new energy.

### Ship.

Provide reliable cable support for ship power, propulsion, communication, and navigation systems.

### State Grid.

Used for transmission and distribution lines and substations of State Grid.

### Building

Provide stable power transmission for building power distribution, lighting, sockets, and renovation.

### Rail transit

Plays an important role in power supply, traction, signaling, and communication of rail transit.

### Mining

Ensure power supply, mechanical connection, and monitoring communication in the mine.