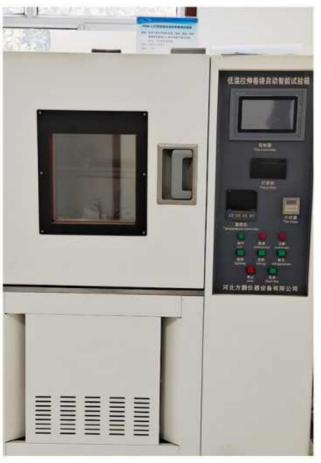

roof special cables.

The products are widely used in key projects such as subways, urban construction, and mines, and have won the support and trust of more high-end users.





### **2023 TO PRESENT**

The newly built high-temperature resistant application technology innovation center experimental building serves as the product testing and project R&D center of Shenxing Cable Group and has the functions of product testing, project R&D and corporate exhibition hall

The newly built high-temperature resistant medium and high voltage special cable production workshop introduces 2 110KV, 1 35KV dry type cross-linked production line, becoming the first cable company in Shijiazhuang area to have a 110KV dry cross-linking production line.













# 1 INSPECTION AND TESTCENTER

















# **PRODUCT CLASSIFICATION**









**Fire Resistant Cables** 



**Mining Cable** 



**Rubber Sheathed Cable** 



**Power Cable** 



**Control Cable** 



Wiring



**Overhead Insulated Cable** 



**Shield Machine Cable** 



**Fire-resistant Cables** 



**Special Cables** 

























































































# **Finished Product Graphics**











### **New Energy**.

Suitable for solar energy, wind power generation, and electric vehicle charging stations, ensuring the transmission of electricity in the field of new energy.

### Ship.

Provide reliable cable support for ship power, propulsion, communication, and navigation systems.

### State Grid.

Used for transmission and distribution lines and substations of State Gri