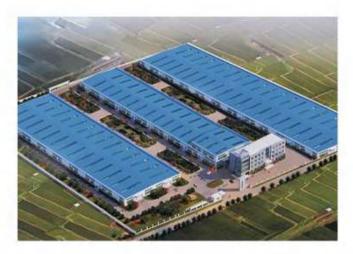

- Established in 1979.
- With a registered capital of 518 million yuan.
- An area of **75,000** square meters.
- In 2023, invested 278 million yuan to build a new high-temperature resistant medium and high voltage special cable production workshop and introduced two 110KV and one 35KV dry-type cross-linked production lines.
- Invested 3.68 million yuan to build a three-story laboratory building with an area of 1,300 square meters.

### **2023 TO PRESENT**

The newly built high-temperature resistant application technology innovation center experimental building serves as the product testing and project R&D center of Shenxing Cable Group and has the functions of product testing, project R&D and corporate exhibition hall

The newly built high-temperature resistant medium and high voltage special cable production workshop introduces 2 110KV, 1 35KV dry type cross-linked production line, becoming the first cable company in Shijiazhuang area to have a 110KV dry cross-linking production line.