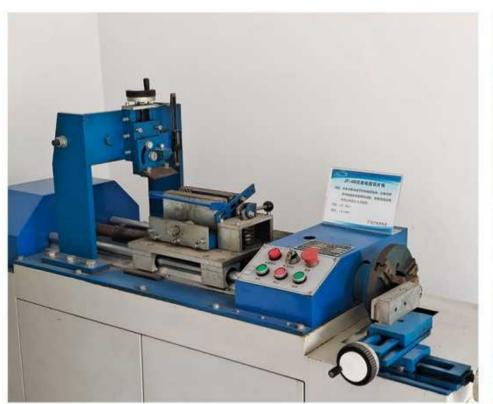

and fireproof special cables.

The products are widely used in key projects such as subways, urban construction, and mines, and have won the support and trust of more high-end users.





### **2023 TO PRESENT**

The newly built high-temperature resistant application technology innovation center experimental building serves as the product testing and project R&D center of Shenxing Cable Group and has the functions of product testing, project R&D and corporate exhibition hall

The newly built high-temperature resistant medium and high voltage special cable production workshop introduces 2 110KV, 1 35KV dry type cross-linked production line, becoming the first cable company in Shijiazhuang area to have a 110KV dry cross-linking production line.













# 1 INSPECTION AND TESTCENTER

















# **PRODUCT CLASSIFICATION**









**Fire Resistant Cables** 



**Mining Cable** 



**Rubber Sheathed Cable** 



**Power Cable** 



**Control Cable** 



Wiring



**Overhead Insulated Cable** 



**Shield Machine Cable** 



**Fire-resistant Cables** 



**Special Cables** 

























































































# **Finished Product Graphics**











### **New Energy**.

Suitable for solar energy, wind power generation, and electric vehicle charging stations, ensuring the transmission of electricity in the field of new energy.

### Ship.

Provide reliable cable support for ship power, propulsion, communication, and navigation systems.

### State Grid.

Used for transmission and distribution lines and substations of