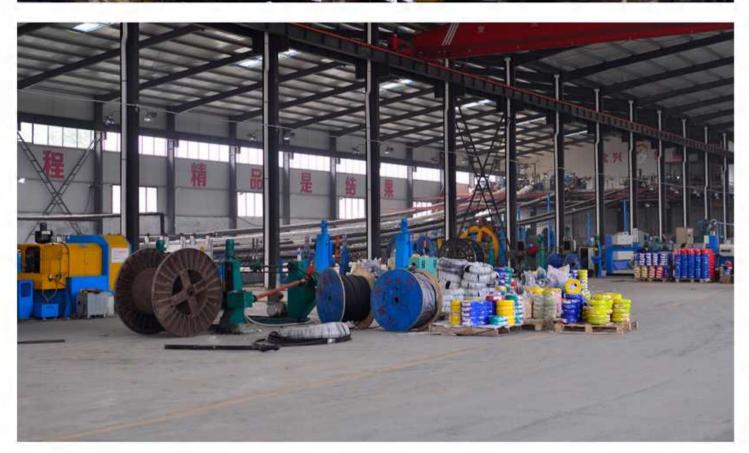

- Established in 1979.
- With a registered capital of 518 million yuan.
- An area of **75,000** square meters.
- In 2023, invested 278 million yuan to build a new high-temperature resistant medium and high voltage special cable production workshop and introduced two 110KV and one 35KV dry-type cross-linked production lines.
- Invested 3.68 million yuan to build a three-story laboratory building with an area of 1,300 square meters.