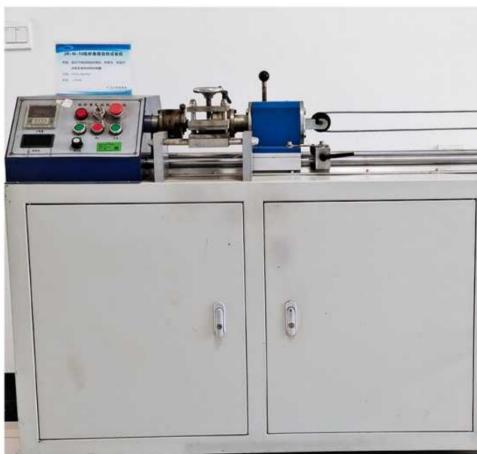

of special cables.

The products are widely used in key projects such as subways, urban construction, and mines, and have won the support and trust of more high-end users.





### **2023 TO PRESENT**

The newly built high-temperature resistant application technology innovation center experimental building serves as the product testing and project R&D center of Shenxing Cable Group and has the functions of product testing, project R&D and corporate exhibition hall

The newly built high-temperature resistant medium and high voltage special cable production workshop introduces 2 110KV, 1 35KV dry type cross-linked production line, becoming the first cable company in Shijiazhuang area to have a 110KV dry cross-linking production line.













# 1 INSPECTION AND TESTCENTER

















# **PRODUCT CLASSIFICATION**









**Fire Resistant Cables** 



**Mining Cable** 



**Rubber Sheathed Cable** 



**Power Cable** 



**Control Cable** 



Wiring



**Overhead Insulated Cable** 



**Shield Machine Cable** 



**Fire-resistant Cables** 



**Special Cables** 

























































































# **Finished Product Graphics**











### **New Energy**.

Suitable for solar energy, wind power generation, and electric vehicle charging stations, ensuring the transmission of electricity in the field of new energy.

### Ship.

Provide reliable cable support for ship power, propulsion, communication, and navigation systems.

### State Grid.

Used for transmission and distribution lines and substations of State Grid.