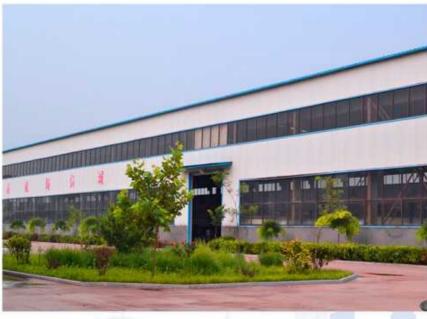

## A PIONEER IN THE CABLE INDUSTRY SINCE 1979

**Company Profile** 

Today our world is moving towards sustainable energy.

That is why we have made it our purpose to connect a greener world.

Shenxing Cable Group Co,Ltd.is a large-scale wire and cableproduction enterprise integrating manufacturing, sales, design and R&D.

- Established in 1979.
- With a registered capital of 518 million yuan.
- An area of **75,000** square meters.
- In 2023, invested 278 million yuan to build a new high-temperature resistant medium and high voltage special cable production workshop and introduced two 110KV and one 35KV dry-type cross-linked production lines.
- Invested 3.68 million yuan to build a three-story laboratory building with an area of 1,300 square meters.