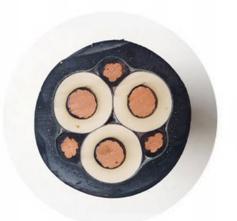

er of Shenxing Cable Group and has the functions of product testing, project R&D and corporate exhibition hall

The newly built high-temperature resistant medium and high voltage special cable production workshop introduces 2 110KV, 1 35KV dry type cross-linked production line, becoming the first cable company in Shijiazhuang area to have a 110KV dry cross-linking production line.













# 1 INSPECTION AND TESTCENTER

















# **PRODUCT CLASSIFICATION**









**Fire Resistant Cables** 



**Mining Cable** 



**Rubber Sheathed Cable** 



**Power Cable** 



**Control Cable** 



Wiring



**Overhead Insulated Cable** 



**Shield Machine Cable** 



**Fire-resistant Cables** 



**Special Cables** 

























































































# **Finished Product Graphics**











### **New Energy**.

Suitable for solar energy, wind power generation, and electric vehicle charging stations, ensuring the transmission of electricity in the field of new energy.

### Ship.

Provide reliable cable support for ship power, propulsion, communication, and navigation systems.

### State Grid.

Used for transmission and distribution lines and substations of State Grid.



### Building

Provide stable power transmission for building power distribution, lighting, sockets, and renovation.

### Rail transit

Plays an important role in power supply, traction, signaling, and communication of rail transit.

### Mining

Ensure power supply, mechanical connection, and monitoring communication in the mine.

# () CERTIFICATE OF HO