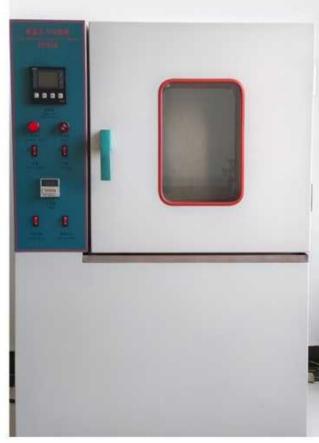

eproof special cables.

The products are widely used in key projects such as subways, urban construction, and mines, and have won the support and trust of more high-end users.





### **2023 TO PRESENT**

The newly built high-temperature resistant application technology innovation center experimental building serves as the product testing and project R&D center of Shenxing Cable Group and has the functions of product testing, project R&D and corporate exhibition hall

The newly built high-temperature resistant medium and high voltage special cable production workshop introduces 2 110KV, 1 35KV dry type cross-linked production line, becoming the first cable company in Shijiazhuang area to have a 110KV dry cross-linking production line.













# 1 INSPECTION AND TESTCENTER

















# **PRODUCT CLASSIFICATION**









**Fire Resistant Cables** 



**Mining Cable** 



**Rubber Sheathed Cable** 



**Power Cable** 



**Control Cable** 



Wiring



**Overhead Insulated Cable** 



**Shield Machine Cable** 



**Fire-resistant Cables** 



**Special Cables** 

























































































# **Finished Product Graphics**











### **New Energy**.

Suitable for solar energy, wind power generation, and electric vehicle charging stations, ensuring the transmission of electricity in the field of new energy.

### Ship.

Provide reliable cable support for ship power, propulsion, communication, and navigation systems.

### State Grid.

Used for transmission and distribution lines and substations of State G